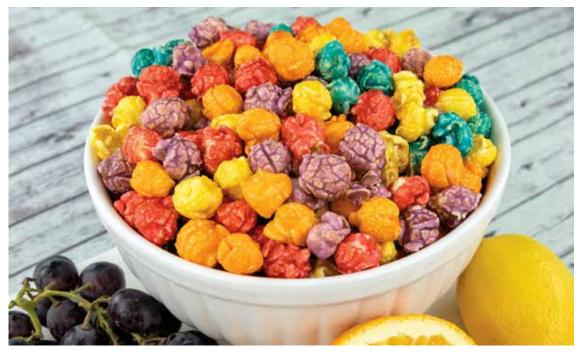

## FRUIT RAINBOW POPCORN

Frutas. Grape, lemon, orange, blue raspberry and cherry flavors in a light, crunchy coating. Giant Gallon Resealable Bag. (6F) Contains: 🦷 📞

GALLON RESEALABLE BAG