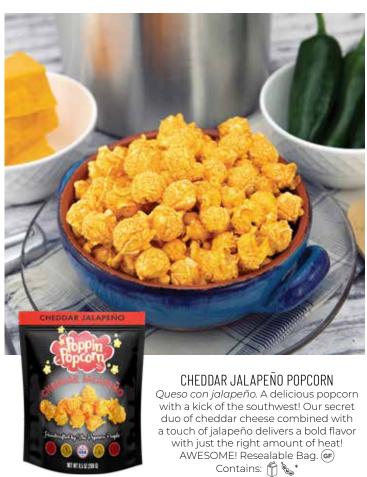

GROWN, POPPED, AND PACKAGED IN 1/2 GALLON AND GALLON BAGS IN THE USA.











PAY WITH CREDIT OR DEBIT

TEXT **PAY** то 833-858-8585













### BUTTERY CARAMEL POPCORN

Mantecoso Caramelo. A rich and buttery classic that uses sweet brown sugar, creamy butter and a cooking temperature perfected to deliver the right caramelization of every kernel. Resealable Bag. GF Contains: 🖷 📞\*

1/2 GALLON RESEALABLE BAG

GALLON RESEALABLE BAG



1/2 GALLON RESEALABLE BAG

GALLON RESEALABLE BAG



1/2 GALLON RESEALABLE BAG

GALLON RESEALABLE BAG





GALLON RESEALABLE BAG

for 200 years. Resealable Bag. GF Contains:

**(f) (b)**\*



1/2 GALLON RESEALABLE BAG

GALLON RESEALABLE BAG



1/2 GALLON RESEALABLE BAG

GALLON RESEALABLE BAG



1/2 GALLON RESEALABLE BAG

GALLON RESEALABLE BAG





## FRUIT RAINBOW POPCORN

Frutas. Grape, lemon, orange, blue raspberry and cherry flavors in a light, crunchy coating. Giant Gallon Resealable Bag. (6F) Contains: 🦷 📞

GALLON RESEALABLE BAG



#### CINNAMON TOAST POPCORN

Tostadas de canela. Our secret is lots of farm-fresh butter, brown sugar and of course real cinnamon! It will bring back memories of your favorite cinnamon toast cereal. Resealable bag. (GF) Contains: 🖷 📞\*

1/2 GALLON RESEALAB