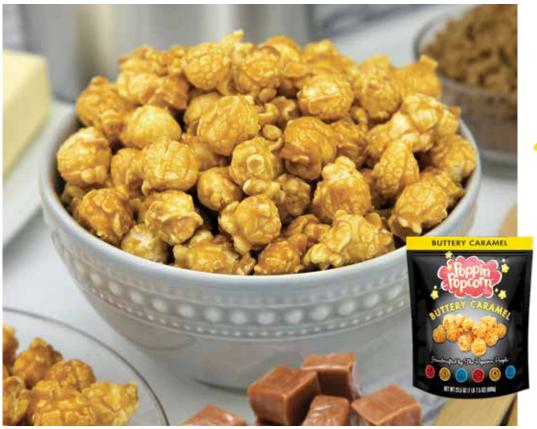

### BUTTERY CARAMEL POPCORN

Mantecoso Caramelo. A rich and buttery classic that uses sweet brown sugar, creamy butter and a cooking temperature perfected to deliver the right caramelization of every kernel. Resealable Bag. GF Contains: 🖷 📞\*