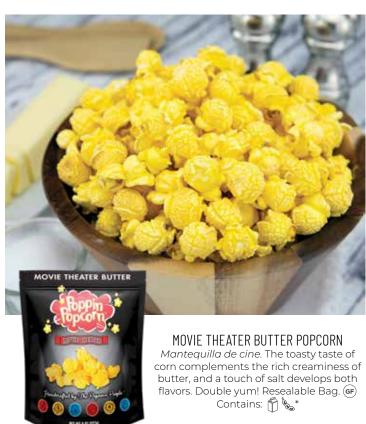

GROWN, POPPED, AND PACKAGED IN 1/2 GALLON AND GALLON BAGS IN THE USA.











PAY WITH CREDIT OR DEBIT

TEXT **PAY** то 833-858-8585













### BUTTERY CARAMEL POPCORN

Mantecoso Caramelo. A rich and buttery classic that uses sweet brown sugar, creamy butter and a cooking temperature perfected to deliver the right caramelization of every kernel. Resealable Bag. GF Contains: 🖷 📞\*

1/2 GALLON RESEALABLE BAG

GALLON RESEALABLE BAG



1/2 GALLON RESEALABLE BAG

GALLON RESEALABLE BAG



1/2 GALLON RESEALABLE BAG

GALLON RESEALABLE BAG





GALLON RESEALABLE BAG

for 200 years. Resealable Bag. GF Contains:

**(f) (b)**\*



1/2 GALLON RESEALABLE BAG

GALLON RESEALABLE BAG



1/2 GALLON RESEALABLE BAG

GALLON RESEALABLE BAG



1/2 GALLON RESEALABLE BAG

GALLON RESEALABLE BAG





## FRUIT RAINBOW POPCORN

Frutas. Grape, lemon, orange, blue raspberry and cherry flavors in a light, crunchy coating. Giant Gallon Resealable Bag. (6F) Contains: 🦷 📞

GALLON RESEALABLE BAG



#### CINNAMON TOAST POPCORN

Tostadas de canela. Our secret is lots of farm-fresh butter, brown sugar and of course real cinnamon! It will bring back memories of your favorite cinnamon toast cereal. Resealable bag. (GF) Contains: 🖷 📞\*

1/2 GALLON RESEALABLE BAG



#### BUTTER TOFFEE POPCORN

Dulce toffee. Coated in a buttery caramel mixture, this popcorn is baked until crunchy and toffee-like. Butter Toffee is a delicious, sweet toffee made with all-natural ingredients. Zero trans fat. Resealable Bag. 🕞 Contains: 🖺 📞

1/2 GALLON RESEALABLE BAG