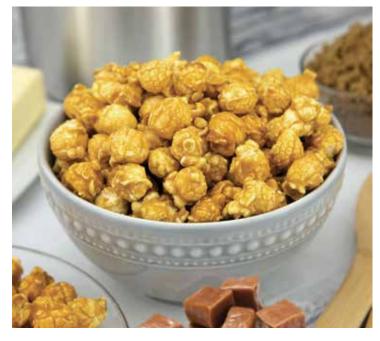

### BUTTERY CARAMEL POPCORN

Mantecoso Caramelo. A rich and buttery classic that uses sweet brown sugar, creamy butter and a cooking temperature perfected to deliver the right caramelization of every kernel. Resealable Bag. GF Contains: 🖷 📞\*