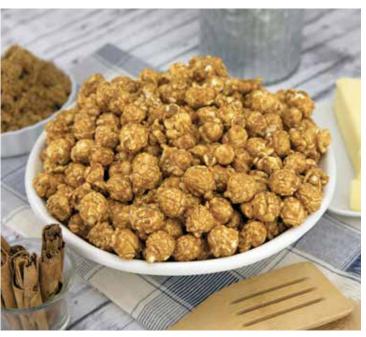

### BUTTERY CARAMEL POPCORN

Mantecoso Caramelo. A rich and buttery classic that uses sweet brown sugar, creamy butter and a cooking temperature perfected to deliver the right caramelization of every kernel. Resealable Bag. GF Contains: 🖷 📞\*