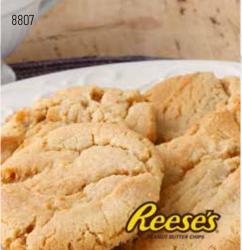

#### 8807 PEANUT BUTTER COOKIE DOUGH

Mantequilla de cacahuate. Creamy peanut butter in a moist and chewy cookie is an irresistible treat for peanut butter lovers. 2 lb Scoop & Bake tub. 🛦 Contains: 🖓 🔰 🕤 🍆 🥒 - Peanuts\*