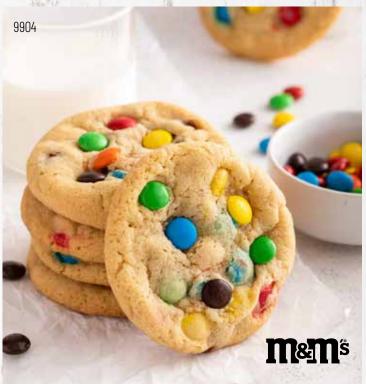

#### 9904 CANDY COOKIE DOUGH

Dulce. Milk chocolate gem candies mixed together in a delicious sugar cookie makes a wonderful treat for all ages. 36 pre-portioned cookies. 🕸 Contains: 😂 🗳 📆 🍇