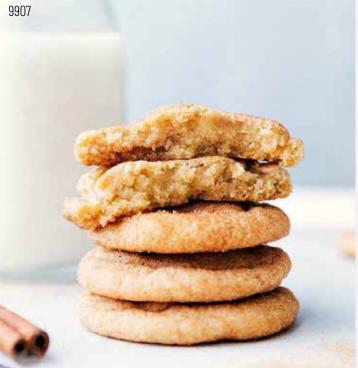

#### 9907 SNICKERDOODLE COOKIE DOUGH

Canela y azúcar. Cinnamon and sugar swirled together creates a delicious treat perfect for any time of the day. 36 pre-portioned cookies. 🕸 Contains: 🖄 🐉 📆 🍇