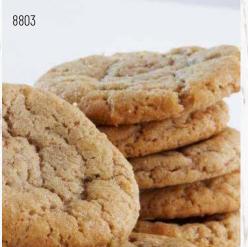

#### 8803 SNICKERDOODLE COOKIE DOUGH

Canela y azúcar. Cinnamon and sugar swirled together creates a delicious treat perfect for any time of the day. 2 lb Scoop & Bake tub. 🛦

Contains: 🖄 🗯 🖷