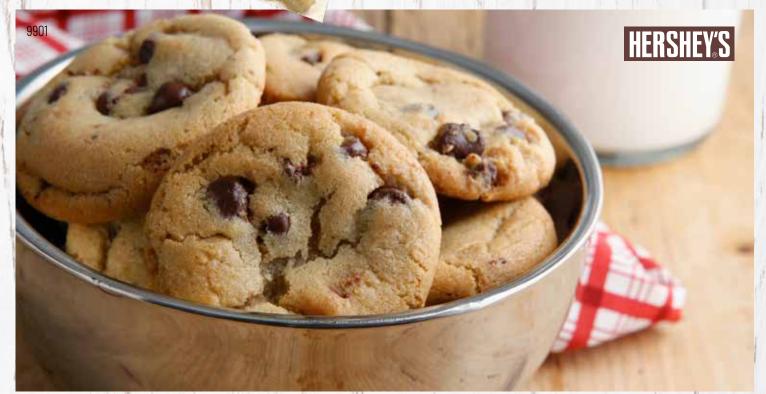

#### 9901 CHOCOLATE CHIP COOKIE DOUGH

Chispas de chocolate. This moist and chewy cookie is full of rich chocolate chips and is a classic beyond compare. 36 pre-portioned cookies. Decontains: