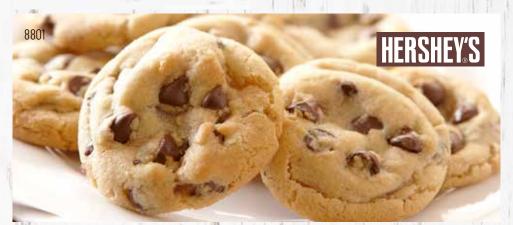

#### 8801 CHOCOLATE CHIP COOKIE DOUGH

Chispas de chocolate. This moist and chewy cookie is full of rich chocolate chips and a classic beyond compare. 2 lb Scoop & Bake tub.

Contains: ( )