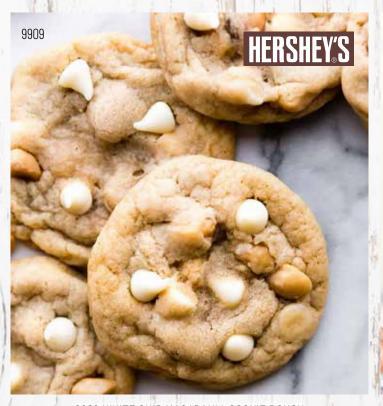

#### 9909 WHITE CHIP MACADAMIA COOKIE DOUGH

Chocolate blanco y nuez de macadamia. Creamy white chocolate blended with lightly roasted macadamia nuts is a heavenly combination. 36 pre-portioned cookies. 🛦 Contains: 🙈 🐇 - Tree Nuts\*