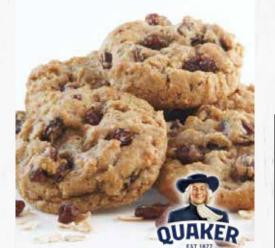

#### 9902 OATMEAL RAISIN COOKIE DOUGH

Avena y pasas. A blend of oats and raisins come together to create an old-fashioned family favorite. 36 pre-portioned cookies. & Contains: & \*\*