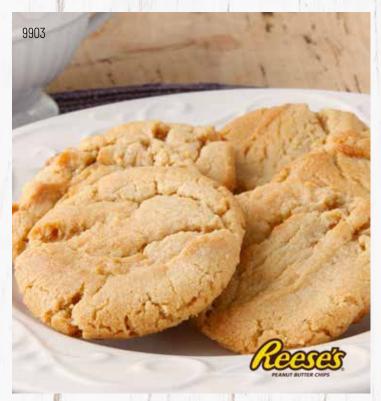

#### 9903 PEANUT BUTTER COOKIE DOUGH

Mantequilla de cacahuate. Creamy peanut butter in a moist and chewy cookie is an irresistible treat for peanut butter lovers. 36 preportioned cookies. Contains: - Peanuts\*