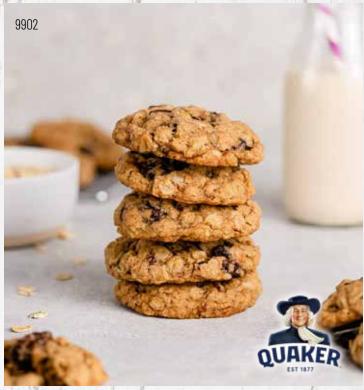

#### 9902 OATMEAL RAISIN COOKIE DOUGH

Avena y pasas. A blend of oats and raisins come together to create an old-fashioned family favorite. 36 pre-portioned cookies. & Contains: & \*\*